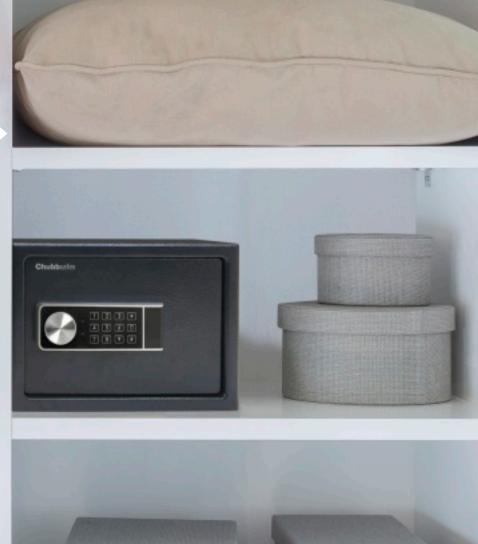

# BURGLARY PROTECTION FOR YOUR VALUABLES

- Compact safe for the home, hotel room or office
- Three sizes available: 9-, 16- and 24-litres capacities. The largest is designed to accomodate most lapton computers.
- Choice of locking options: available with a double-bitted key lock or an electronic lock with a programmable code
- Emergency key override facility for the electronic lock should battery power ever fail
- Patented "anti-bump" technology which affords the electronic lock protection against impact attacks
- Tamper-evident keypad
- Ready for base and for rear fixing, supplied with four expansion
- Inner base carpet.
- Key hooks included on all electronic models