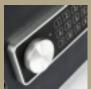

#### **ELECTRONIC LOCK**

Air electronic lock safes are fitted with a programmable lock incorporating patented technology which can accept a code between 4 and 8 digits. Once programmed, should three consecutive attempts to enter an incorrect code be made, the lock will go into sleep mode for 20 seconds. Three further consecutive incorrect attemps will result in a five-minute time out.