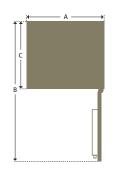

| Model         | External<br>height (mm) | External<br>width (A)<br>(mm) | External<br>depth (C)*<br>(mm) | Depth with<br>door open<br>90° (B)<br>(mm) | Internal<br>height (mm) | Internal<br>width (mm) | Internal<br>depth (mm) | Volume<br>(litres) | Weight (kg) | Shelf |
|---------------|-------------------------|-------------------------------|--------------------------------|--------------------------------------------|-------------------------|------------------------|------------------------|--------------------|-------------|-------|
| Air 10        | 200                     | 310                           | 200                            | 575                                        | 190                     | 300                    | 150                    | 9                  | 6           | 0     |
| Air 15        | 250                     | 350                           | 250                            | 655                                        | 240                     | 340                    | 200                    | 16                 | 9           | 1     |
| Air 25 Laptop | 200                     | 430                           | 350                            | 815                                        | 190                     | 420                    | 300                    | 24                 | 11          | 0     |

<sup>\*</sup> In electronic models, add 20mm to allow for keypad projection.